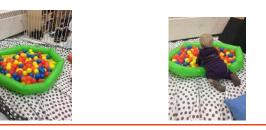

#### Looking Back...

January came and went so fast! The toddlers have been having fun playing with the balls. They have had a ball with the ball pit, ball toss, and just kicking the balls around the class room. The preschool children have been spending their time building towers out of blocks. We are so amazed at the math and engineering concepts that are being explored! The kinders have been working on team building games both inside and outside, and the school age children have been focusing on social skills by playing a lot of group games and working together to solve problems.